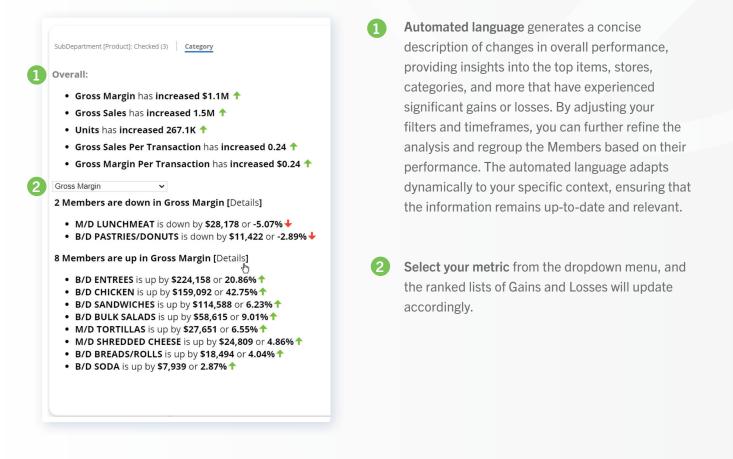

### **Example Out-of-the-Box Insights**

**Salient** delivers a wealth of insights through our industry-specific dashboards and reports. You can then drill down further into the data to answer any questions you may have about that information.