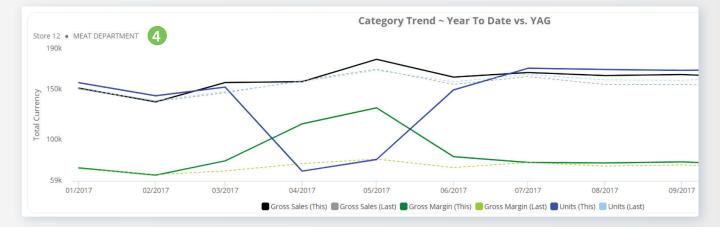

### **Example Out-of-the-Box Insights**

**Salient** delivers a wealth of insights through our industry-specific dashboards and reports. You can then drill down further into the data to answer any questions you may have about that information.