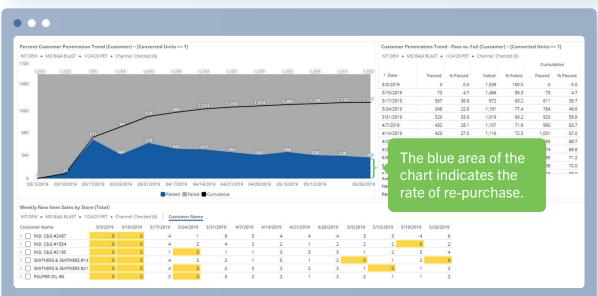

### **Example Out-of-the-Box Insights**

**Salient** delivers a wealth of insights through our industry-specific dashboards and reports. You can then drill down further into the data to answer any questions you may have about that information.