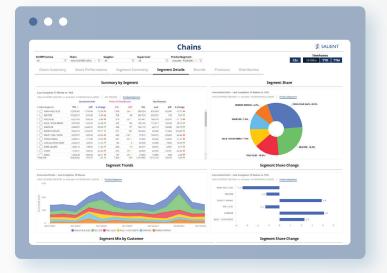

### Leverage Store-Level Sales Data

Salient provides consumer goods suppliers with store-level sales data you can trust. This foundational knowledge helps you better collaborate with your retailers and distributors. Managers use Salient to identify sales opportunities in several ways:

- Identifying price effectiveness after inflation and supply chain fluctuations
- Finding potential voids and **perfect store** product mix gaps
- Tracking forecast accuracy
- Measuring true customer value after trade spend and promotions
- Revenue Growth Management (RGM)
- Collaborate Planning, Forecasting and Replenishment (CPFR)
- Sell-In aligned with Sell-Out