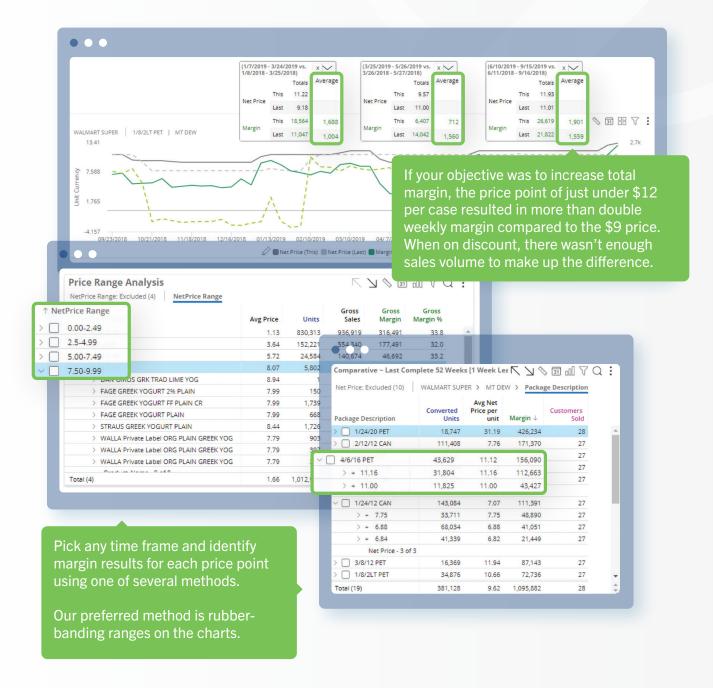

### **Model Price Scenarios**

**Salient** provides "what-if" scenarios to determine how much to offset pricing after supply chain cost increases. You can also monitor elasticity changes and project margin after swings in price and demand.

### Measure the Impact of Inflation

Salient helps you model the impact of price increases on profitability, taking into account your current and projected costs. Wondering why margins are up or down? We provide cause-ofchange reporting to understand the true impact of price, cost, and demand on margins.

### **Identify Prices that Maximize Margins**

**Salient** includes revenue growth management (RGM) capabilities. These tools help you obtain the highest margins possible. Here's how:

- Analyze promotions and pricing
- Identify pricing ranges and outliers
- Understand and track demand elasticity
- Compare competitor prices
- Share your analysis with custom reporting