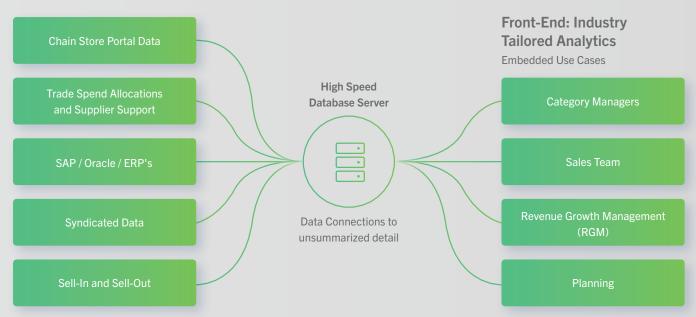

### Leverage Store-Level Chain Sales Data

Salient Pre-Packaged Analyses and Templates for CPG

With more than 35 years serving the consumer goods market, we understand your industry.

Salient has built connectors to store sales data from major chains, including Walmart, Kroger, Target, Walgreens, and others. We consolidate this sales data with other sources, including ERP data, trade spend allocations, sell-in and sell-out information, and more.

We then apply our industry-tailored analytics to produce amazing insights for your business.

#### **Our Technology**

Salient integrates with SAP, Oracle, and other systems often used by consumer goods suppliers. We hook into the data you already have to provide interactive root cause analysis. The Salient highspeed query server brings in the raw, unsummarized, line-item detail of transactions. It then aligns that data with off-invoice supplier funding, financial allocations, databases of labor, and cost tables to provide a comprehensive picture of performance at high speed.