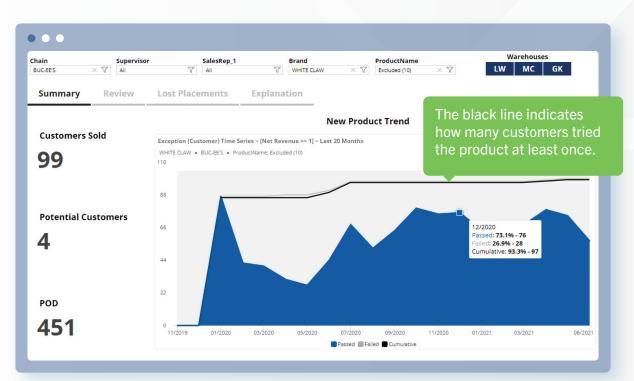

### **Example Out-of-the-Box Insights**

**Salient** delivers a wealth of insights through our industry-specific dashboards and reports. You can then drill down further into the data to answer any questions you may have about that information.

#### **Store Level Cross-Selling Opportunities**

Identify potential voids for any customer or product group.

| uct_Name                                                                                                                                                                                                                                                                                                                                                                                                                                                                                                                                                                                                                                                                                                                                                                                                                                                                                                              |                                                                                                                                                                                                                                                                                        | Store                                                                                                                                                                                                                      | e 13                                                                                                                                                         | Store 12                                                                                                                                                                    | Store 1                                                                                                                                                                                                                                                       | 9 St                                                                    | tore 20                                                             | Store 02                                                                                                       | Stor                                                                                                              | re 16                                                                                                                 | Store 22                                                                                                   | Store 06                                                                                                 |
|-----------------------------------------------------------------------------------------------------------------------------------------------------------------------------------------------------------------------------------------------------------------------------------------------------------------------------------------------------------------------------------------------------------------------------------------------------------------------------------------------------------------------------------------------------------------------------------------------------------------------------------------------------------------------------------------------------------------------------------------------------------------------------------------------------------------------------------------------------------------------------------------------------------------------|----------------------------------------------------------------------------------------------------------------------------------------------------------------------------------------------------------------------------------------------------------------------------------------|----------------------------------------------------------------------------------------------------------------------------------------------------------------------------------------------------------------------------|--------------------------------------------------------------------------------------------------------------------------------------------------------------|-----------------------------------------------------------------------------------------------------------------------------------------------------------------------------|---------------------------------------------------------------------------------------------------------------------------------------------------------------------------------------------------------------------------------------------------------------|-------------------------------------------------------------------------|---------------------------------------------------------------------|----------------------------------------------------------------------------------------------------------------|-------------------------------------------------------------------------------------------------------------------|-----------------------------------------------------------------------------------------------------------------------|------------------------------------------------------------------------------------------------------------|----------------------------------------------------------------------------------------------------------|
| SHREDDED PARM                                                                                                                                                                                                                                                                                                                                                                                                                                                                                                                                                                                                                                                                                                                                                                                                                                                                                                         |                                                                                                                                                                                                                                                                                        | 2,                                                                                                                                                                                                                         | ,667                                                                                                                                                         | 5,789                                                                                                                                                                       | 10,37                                                                                                                                                                                                                                                         | 2                                                                       | 2,672                                                               | 1,648                                                                                                          | 3 7                                                                                                               | 7,724                                                                                                                 | 5,408                                                                                                      | 2,827                                                                                                    |
| DI GIORNO SUPREME PIZZA                                                                                                                                                                                                                                                                                                                                                                                                                                                                                                                                                                                                                                                                                                                                                                                                                                                                                               | DI GIORNO SUPREME PIZZA                                                                                                                                                                                                                                                                |                                                                                                                                                                                                                            | ,022                                                                                                                                                         | 3,948                                                                                                                                                                       | 3,29                                                                                                                                                                                                                                                          | 2                                                                       | 5,210                                                               | 4,702                                                                                                          | 2 3                                                                                                               | 3,792                                                                                                                 | 3,014                                                                                                      | 3,867                                                                                                    |
| DI GIORNO PEPPERONI PIZZA                                                                                                                                                                                                                                                                                                                                                                                                                                                                                                                                                                                                                                                                                                                                                                                                                                                                                             |                                                                                                                                                                                                                                                                                        | 3.                                                                                                                                                                                                                         | 186                                                                                                                                                          | 3,595                                                                                                                                                                       | 3,3                                                                                                                                                                                                                                                           |                                                                         |                                                                     |                                                                                                                |                                                                                                                   |                                                                                                                       |                                                                                                            | 4,936                                                                                                    |
| DIGIORNO THREE MEAT                                                                                                                                                                                                                                                                                                                                                                                                                                                                                                                                                                                                                                                                                                                                                                                                                                                                                                   |                                                                                                                                                                                                                                                                                        | 2                                                                                                                                                                                                                          | .686                                                                                                                                                         | 2,850                                                                                                                                                                       | 1,4                                                                                                                                                                                                                                                           | Cre                                                                     | ate vo                                                              | ur owr                                                                                                         | n grou                                                                                                            | n of                                                                                                                  |                                                                                                            | 3,296                                                                                                    |
| DIGIORNO STUFFED PEPPERO                                                                                                                                                                                                                                                                                                                                                                                                                                                                                                                                                                                                                                                                                                                                                                                                                                                                                              | NI                                                                                                                                                                                                                                                                                     | 3,205                                                                                                                                                                                                                      |                                                                                                                                                              | 1,152                                                                                                                                                                       | 1,6                                                                                                                                                                                                                                                           |                                                                         |                                                                     |                                                                                                                |                                                                                                                   |                                                                                                                       |                                                                                                            | 1,957                                                                                                    |
| DIGIORNO HAWAIIAN PIZZA                                                                                                                                                                                                                                                                                                                                                                                                                                                                                                                                                                                                                                                                                                                                                                                                                                                                                               |                                                                                                                                                                                                                                                                                        |                                                                                                                                                                                                                            | .219                                                                                                                                                         | 2,342                                                                                                                                                                       | 1,9                                                                                                                                                                                                                                                           |                                                                         |                                                                     | entary                                                                                                         |                                                                                                                   |                                                                                                                       |                                                                                                            | 1,643                                                                                                    |
|                                                                                                                                                                                                                                                                                                                                                                                                                                                                                                                                                                                                                                                                                                                                                                                                                                                                                                                       | 1774                                                                                                                                                                                                                                                                                   | 10.00                                                                                                                                                                                                                      |                                                                                                                                                              |                                                                                                                                                                             |                                                                                                                                                                                                                                                               |                                                                         |                                                                     | er cros                                                                                                        | s-selli                                                                                                           | ng                                                                                                                    |                                                                                                            | 10.0 10.000                                                                                              |
| DIGIORNO ITALIAN CHICKEN P                                                                                                                                                                                                                                                                                                                                                                                                                                                                                                                                                                                                                                                                                                                                                                                                                                                                                            |                                                                                                                                                                                                                                                                                        |                                                                                                                                                                                                                            | ,974                                                                                                                                                         | 1,572                                                                                                                                                                       | 1,0                                                                                                                                                                                                                                                           | opp                                                                     | portun                                                              | ities.                                                                                                         |                                                                                                                   |                                                                                                                       |                                                                                                            | 873                                                                                                      |
| DIGIORNO STUFFED CRUST SU                                                                                                                                                                                                                                                                                                                                                                                                                                                                                                                                                                                                                                                                                                                                                                                                                                                                                             | PREME                                                                                                                                                                                                                                                                                  | 1440                                                                                                                                                                                                                       | ,648                                                                                                                                                         | 1,050                                                                                                                                                                       | 7                                                                                                                                                                                                                                                             |                                                                         |                                                                     |                                                                                                                |                                                                                                                   |                                                                                                                       |                                                                                                            | 0                                                                                                        |
| DI GIORNO 4 CHEESE PIZZA                                                                                                                                                                                                                                                                                                                                                                                                                                                                                                                                                                                                                                                                                                                                                                                                                                                                                              |                                                                                                                                                                                                                                                                                        | 1,                                                                                                                                                                                                                         | ,491                                                                                                                                                         | 1,900                                                                                                                                                                       | 1,24                                                                                                                                                                                                                                                          | 5                                                                       | 1,069                                                               | 894                                                                                                            | 4 1                                                                                                               | 1,171                                                                                                                 | 1,794                                                                                                      | 1,588                                                                                                    |
| DIGIORNO GB PEPPERONI                                                                                                                                                                                                                                                                                                                                                                                                                                                                                                                                                                                                                                                                                                                                                                                                                                                                                                 |                                                                                                                                                                                                                                                                                        | 2,                                                                                                                                                                                                                         | ,129                                                                                                                                                         | 827                                                                                                                                                                         | 65                                                                                                                                                                                                                                                            | 5                                                                       | 0                                                                   | 1,578                                                                                                          | 3                                                                                                                 | 704                                                                                                                   | 1,400                                                                                                      | 1,105                                                                                                    |
| DIGIORNO ITALIAN MEAT TRIC                                                                                                                                                                                                                                                                                                                                                                                                                                                                                                                                                                                                                                                                                                                                                                                                                                                                                            | Ľ.                                                                                                                                                                                                                                                                                     | 1,                                                                                                                                                                                                                         | ,794                                                                                                                                                         | 827                                                                                                                                                                         | 90                                                                                                                                                                                                                                                            | 9                                                                       | 0                                                                   | 1,233                                                                                                          | 3 1                                                                                                               | 1,081                                                                                                                 | 1,482                                                                                                      | 957                                                                                                      |
| DI GIORNO PIZZERIA SUPREMI                                                                                                                                                                                                                                                                                                                                                                                                                                                                                                                                                                                                                                                                                                                                                                                                                                                                                            |                                                                                                                                                                                                                                                                                        | 1,                                                                                                                                                                                                                         | ,491                                                                                                                                                         | 876                                                                                                                                                                         | 72                                                                                                                                                                                                                                                            | .9                                                                      | 0                                                                   | 868                                                                                                            | 3 1                                                                                                               | 1,294                                                                                                                 | 0                                                                                                          | 751                                                                                                      |
| Distributor All                                                                                                                                                                                                                                                                                                                                                                                                                                                                                                                                                                                                                                                                                                                                                                                                                                                                                                       |                                                                                                                                                                                                                                                                                        | 7 (                                                                                                                                                                                                                        | Chain CVS                                                                                                                                                    | A                                                                                                                                                                           |                                                                                                                                                                                                                                                               | $\times \nabla$                                                         |                                                                     |                                                                                                                |                                                                                                                   |                                                                                                                       |                                                                                                            |                                                                                                          |
| Product_Name  DI GIORNO SUPREME PIZZA                                                                                                                                                                                                                                                                                                                                                                                                                                                                                                                                                                                                                                                                                                                                                                                                                                                                                 | > Product_<br>9/17/2017<br>809                                                                                                                                                                                                                                                         | Name<br>9/24/2017<br>1,590                                                                                                                                                                                                 | 10/1/2017<br>1,396                                                                                                                                           | 1,124                                                                                                                                                                       | 939                                                                                                                                                                                                                                                           | 10/22/2017<br>988                                                       | 10/29/2017<br>822                                                   | 1,521                                                                                                          | 11/12/2017<br>1,477                                                                                               | 11/19/2017<br>1,635                                                                                                   |                                                                                                            | 12/3/2017<br>715                                                                                         |
| Excluded - SHREDDED PARM DIGIORNO                                                                                                                                                                                                                                                                                                                                                                                                                                                                                                                                                                                                                                                                                                                                                                                                                                                                                     | > Product_<br>9/17/2017                                                                                                                                                                                                                                                                | Name<br>9/24/2017                                                                                                                                                                                                          | 10/1/2017                                                                                                                                                    | 10/0/2017                                                                                                                                                                   | 10/13/2017                                                                                                                                                                                                                                                    | 10/22/2017                                                              | 10/25/2017                                                          | 111312011                                                                                                      | 1,477<br>1,525<br>977<br>131                                                                                      |                                                                                                                       | 1,426<br>1,577<br>995                                                                                      |                                                                                                          |
| Excluded - SHREDDED PARM         DIGIORNO           Product, Name         >         DI GIORNO SUPREME PIZZA           >         DI GIORNO PEPFERONI PIZZA           >         DI GIORNO THREE MEAT           >         Store 12           >         Store 13                                                                                                                                                                                                                                                                                                                                                                                                                                                                                                                                                                                                                                                          | Product_<br>9/17/2017<br>809<br>676<br>623<br>115<br>57                                                                                                                                                                                                                                | Name<br>9/24/2017<br>1,590<br>1,345<br>893<br>74<br>90                                                                                                                                                                     | 1,396<br>1,289<br>1,017<br>90<br>115                                                                                                                         | 1,124<br>1,172<br>632<br>41<br>57                                                                                                                                           | 939<br>810<br>464<br>41<br>25                                                                                                                                                                                                                                 | 988<br>964<br>587<br>41<br>49                                           | 822<br>812<br>425<br>41<br>33                                       | 1,521<br>1,336<br>881<br>66<br>115                                                                             | 1,477<br>1,525<br>977<br>131<br>57                                                                                | 1,635<br>1,401<br>895<br>74<br>82                                                                                     | 1,426<br>1,577<br>995<br>106<br>131                                                                        | 715<br>733<br>499<br>90<br>33                                                                            |
| Excluded - SHREDDED PARM DIGIORNO<br>Product_Name<br>> DI GIORNO SUPREME PIZZA<br>> DI GIORNO PEPPERONI PIZZA<br>V DIGIORNO THREE MEAT<br>> Store 12                                                                                                                                                                                                                                                                                                                                                                                                                                                                                                                                                                                                                                                                                                                                                                  | Product_<br>9/17/2017<br>809<br>676<br>623<br>115                                                                                                                                                                                                                                      | 9/24/2017<br>1,590<br>1,345<br>893<br>74                                                                                                                                                                                   | 1,396<br>1,289<br>1,017<br>90                                                                                                                                | 1,124<br>1,172<br>632<br>41                                                                                                                                                 | 939<br>810<br>464<br>41                                                                                                                                                                                                                                       | 988<br>964<br>587<br>41                                                 | 822<br>812<br>425<br>41                                             | 1,521<br>1,336<br>881<br>66                                                                                    | 1,477<br>1,525<br>977<br>131                                                                                      | 1,635<br>1,401<br>895<br>74                                                                                           | 1,426<br>1,577<br>995<br>106<br>131<br>70                                                                  | 715<br>733<br>499<br>90                                                                                  |
| Excluded - SHREDDED PARM         DIGIORNO           Product, Name         >         DI GIORNO SUPREME PIZZA           >         DI GIORNO PEPPERONI PIZZA           >         DI GIORNO PEPPERONI PIZZA           >         DIGIORNO TAREE MEAT           >         Store 12           >         Store 13           >         Store 20                                                                                                                                                                                                                                                                                                                                                                                                                                                                                                                                                                                | > Product                                                                                                                                                                                                                                                                              | 9/24/2017<br>1,590<br>1,345<br>893<br>74<br>90<br>71                                                                                                                                                                       | 1,396<br>1,289<br>1,017<br>90<br>115<br>100                                                                                                                  | 1,124<br>1,172<br>632<br>41<br>57<br>44                                                                                                                                     | 939<br>810<br>464<br>41<br>25<br>98                                                                                                                                                                                                                           | 988<br>964<br>587<br>41<br>49<br>56                                     | 822<br>812<br>425<br>41<br>33<br>0<br>42                            | 1,521<br>1,336<br>881<br>66<br>115<br>129<br>90                                                                | 1,477<br>1,525<br>977<br>131<br>57<br>105<br>80                                                                   | 1,635<br>1,401<br>895<br>74<br>82<br>70<br>90                                                                         | 1,426<br>1,577<br>995<br>106<br>131<br>70<br>75                                                            | 715<br>733<br>499<br>90<br>33<br>21                                                                      |
| Excluded - SHREDDED PARM         DIGIORNO           Product, Name         >           >         DI GIORNO SUPREME PIZZA           >         DI GIORNO THREE MEAT           >         Store 12           >         Store 13           >         Store 20           >         Store 16           >         Store 10           >         Store 10           >         Store 10           >         Store 10           >         Store 16           >         Store 25                                                                                                                                                                                                                                                                                                                                                                                                                                                    | ) Product<br>9/17/2017<br>809<br>676<br>623<br>115<br>57<br>77<br>14<br>33<br>34<br>4<br>21<br>16<br>35                                                                                                                                                                                | Name<br>9/24/2017<br>1,590<br>1,345<br>893<br>74<br>90<br>71<br>64<br>74<br>49<br>49<br>73<br>3<br>1147<br>35                                                                                                              | 1,396<br>1,289<br>1,017<br>90<br>115<br>100<br>65<br>106<br>49<br>95<br>82<br>30                                                                             | 1,124<br>1,172<br>632<br>41<br>57<br>44<br>52<br>66<br>66<br>49<br>49<br>49<br>66<br>38                                                                                     | 939         810           464         41           25         98           49         16           33         21           16         63                                                                                                                      | 988<br>964<br>587<br>41<br>49<br>56                                     | 822<br>812<br>425<br>41<br>33<br>0<br>42<br>Ident<br>by pe          | 1,521<br>1,336<br>881<br>66<br>115<br>129<br>90<br>ify spil                                                    | 1,477<br>1,525<br>977<br>131<br>57<br>105<br>80<br>Kes an<br>to be                                                | 1,635<br>1,401<br>895<br>74<br>82<br>70<br>90<br>Nd sho<br>tter in                                                    | 1,426<br>1,577<br>995<br>106<br>131<br>70<br>75<br>ortages                                                 | 715<br>733<br>499<br>90<br>33<br>21<br>57                                                                |
| Excluded - SHREDDED PARM         DIGIORNO           Product_Name         >           >         DI GIORNO SUPREME PIZZA           >         DI GIORNO THREE MEAT           >         Store 12           >         Store 13           >         Store 20           >         Store 11           >         Store 10           >         Store 10           >         Store 11           >         Store 10           >         Store 10                                                                                                                                                                                                                                                                                                                                                                                                                                                                                  | Product                                                                                                                                                                                                                                                                                | Name<br>9/24/2017<br>1,590<br>1,345<br>893<br>74<br>900<br>771<br>64<br>74<br>49<br>73<br>147                                                                                                                              | 1,396<br>1,289<br>1,017<br>90<br>115<br>100<br>65<br>106<br>49<br>95<br>82                                                                                   | 1,124<br>1,172<br>632<br>41<br>57<br>44<br>52<br>66<br>49<br>49<br>49<br>66                                                                                                 | 939<br>810<br>464<br>41<br>25<br>98<br>49<br>16<br>33<br>21<br>16                                                                                                                                                                                             | 988<br>964<br>587<br>41<br>49<br>56                                     | 822<br>812<br>425<br>41<br>33<br>0<br>42<br>Ident<br>by pe          | 1,521<br>1,336<br>881<br>66<br>115<br>129<br>90                                                                | 1,477<br>1,525<br>977<br>131<br>57<br>105<br>80<br>Kes an<br>to be                                                | 1,635<br>1,401<br>895<br>74<br>82<br>70<br>90<br>Nd sho<br>tter in                                                    | 1,426<br>1,577<br>995<br>106<br>131<br>70<br>75<br>ortages                                                 | 715<br>733<br>499<br>90<br>33<br>21<br>57<br><b>over tin</b>                                             |
| Excluded - SHREDDED PARM         DIGIORNO           Product_Name         >         DI GIORNO SUPREME PIZZA           >         DI GIORNO THREE MEAT         >           >         Store 12         >           >         Store 13         >           >         Store 10         >           >         Store 05         >           >         Store 22         >                                                                                                                                                                                                                                                                                                                                                                                          | <ul> <li>Product</li> <li>9/17/2017</li> <li>809</li> <li>676</li> <li>623</li> <li>115</li> <li>57</li> <li>77</li> <li>14</li> <li>33</li> <li>41</li> <li>21</li> <li>16</li> <li>35</li> <li>25</li> </ul>                                                                         | Name<br>9/24/2017<br>1,590<br>1,345<br>893<br>74<br>90<br>71<br>64<br>74<br>490<br>71<br>64<br>74<br>493<br>73<br>147<br>35<br>57                                                                                          | 1,396<br>1,289<br>1,017<br>1,017<br>00<br>1115<br>100<br>65<br>106<br>49<br>95<br>82<br>82<br>30<br>66                                                       | 1,124<br>1,172<br>632<br>41<br>57<br>44<br>52<br>66<br>49<br>49<br>49<br>66<br>38<br>0                                                                                      | 939<br>810<br>464<br>41<br>25<br>98<br>49<br>16<br>33<br>21<br>16<br>63<br>25                                                                                                                                                                                 | 988<br>964<br>587<br>41<br>49<br>56                                     | 822<br>812<br>425<br>41<br>33<br>0<br>42<br>Ident<br>by pe          | 1,521<br>1,336<br>881<br>66<br>115<br>129<br>90<br>ify spil                                                    | 1,477<br>1,525<br>977<br>131<br>57<br>105<br>80<br>Kes an<br>to be                                                | 1,635<br>1,401<br>895<br>74<br>82<br>70<br>90<br>Nd sho<br>tter in                                                    | 1,426<br>1,577<br>995<br>106<br>131<br>70<br>75<br>ortages                                                 | 715<br>733<br>499<br>90<br>33<br>21<br>57<br><b>over tin</b>                                             |
| Excluded - SHREDDED PARM         DIGIORNO           Product, Name         >           >         DI GIORNO SUPREME PIZZA           >         DI GIORNO THREE MEAT           >         Store 12           >         Store 13           >         Store 20           >         Store 11           >         Store 10           >         Store 10           >         Store 10           >         Store 10           >         Store 22           >         Store 23           >         Store 23           >         Store 23           >         Store 23                                                                                                                                                                                                                                                                                                                                                             | Product.<br>9/17/2017<br>809<br>676<br>623<br>115<br>57<br>77<br>77<br>14<br>33<br>41<br>21<br>16<br>35<br>25<br>25<br>25<br>25<br>25<br>777<br>77<br>41                                                                                                                               | Name<br>9/24/2017<br>1,590<br>1,345<br>893<br>74<br>900<br>71<br>64<br>74<br>499<br>733<br>1147<br>35<br>577<br>499<br>155<br>25                                                                                           | 1.396<br>1.289<br>1,017<br>90<br>115<br>100<br>65<br>106<br>49<br>95<br>82<br>30<br>66<br>657<br>30<br>33                                                    | 1.124<br>1.172<br>632<br>41<br>57<br>44<br>52<br>66<br>49<br>49<br>49<br>66<br>38<br>0<br>25<br>38<br>16                                                                    | 939<br>939<br>610<br>464<br>41<br>25<br>98<br>49<br>16<br>33<br>33<br>25<br>25<br>25<br>25<br>25<br>25<br>25<br>25<br>25<br>25                                                                                                                                | 988<br>964<br>587<br>41<br>49<br>56<br>63                               | 622<br>612<br>425<br>41<br>33<br>0<br>42<br>Ident<br>by pe<br>and c | 1,521<br>1,336<br>881<br>66<br>115<br>129<br>90<br>ify spil<br>riod —<br>lelivery                              | 1,477<br>1,525<br>977<br>131<br>57<br>105<br>80<br>Kes an<br>to be<br>y frequ                                     | 1,635<br>1,401<br>895<br>74<br>82<br>70<br>90<br>nd sho<br>tter in<br>uency                                           | 1,426<br>1,577<br>995<br>106<br>131<br>70<br>75<br>ortages<br>nprove                                       | 715<br>733<br>499<br>90<br>33<br>21<br>57<br>over tin<br>order si                                        |
| Excluded - SHREDDED PARM         DIGIORNO           Product_Name         >         DI GIORNO SUPREME PIZZA           >         DI GIORNO PEPPERONI PIZZA           >         DI GIORNO PEPPERONI PIZZA           >         DIGORNO THREE MEAT           >         Store 12           >         Store 13           >         Store 10           >         Store 10           >         Store 16           >         Store 16           >         Store 22           >         Store 21           >         Store 30           >         Store 99           >         Store 19                                                                                                                                                                                                                                                                                                                                          | Product<br>9/17/2017<br>809<br>676<br>623<br>115<br>57<br>77<br>14<br>3<br>3<br>41<br>21<br>16<br>55<br>25<br>25<br>25<br>25<br>25<br>77<br>41<br>1<br>8<br>15<br>16<br>15<br>16<br>15<br>16<br>16<br>15<br>16<br>16<br>16<br>16<br>16<br>16<br>16<br>16<br>16<br>16<br>16<br>16<br>16 | Name<br>9/24/2017<br>1,590<br>1,345<br>8893<br>74<br>90<br>771<br>64<br>49<br>73<br>147<br>73<br>147<br>55<br>77<br>49<br>15<br>55<br>71<br>49<br>15<br>55<br>71                                                           | 1,396<br>1,289<br>1,017<br>90<br>115<br>100<br>65<br>106<br>106<br>49<br>95<br>82<br>30<br>66<br>57<br>300<br>66<br>57<br>300<br>333                         | 1,124<br>1,172<br>632<br>41<br>57<br>44<br>52<br>66<br>66<br>49<br>49<br>66<br>538<br>0<br>25<br>38<br>16<br>8                                                              | 939<br>939<br>610<br>464<br>41<br>25<br>98<br>49<br>16<br>33<br>21<br>16<br>33<br>25<br>25<br>7<br>8<br>0                                                                                                                                                     | 988<br>964<br>587<br>41<br>49<br>56<br>63                               | 622<br>612<br>425<br>41<br>33<br>0<br>42<br>Ident<br>by pe<br>and c | 1,521<br>1,336<br>881<br>66<br>115<br>129<br>90<br>ify spik<br>riod —<br>lelivery<br>41<br>66                  | 1,477<br>1,525<br>977<br>131<br>57<br>105<br>80<br>kes an<br>to be<br>y frequ                                     | 1,635<br>1,401<br>895<br>74<br>82<br>70<br>90<br>90<br>90<br>90<br>90<br>90<br>90<br>90<br>90<br>90<br>90<br>90<br>90 | 1,426<br>1,577<br>995<br>106<br>131<br>70<br>75<br>ortages<br>nprove<br>'.                                 | 715<br>733<br>499<br>90<br>33<br>21<br>57<br>over tin<br>order si                                        |
| Excluded - SHREDDED PARM         DIGIORNO           Product, Name         >         DI GIORNO SUPREME PIZZA           >         DI GIORNO PEPPERONI PIZZA           >         DI GIORNO PEPPERONI PIZZA           >         DIGIORNO THREE MEAT           >         Store 12           >         Store 13           >         Store 10           >         Store 10           >         Store 05           >         Store 22           >         Store 23           >         Store 23           >         Store 24           >         Store 25           >         Store 21           >         Store 19           >         Store 19           >         Store 14                                                                                                                                                                                                                                                 | Product.       9/17/2017       809       676       623       115       57       77       14       33       41       16       35       225       77       41       16       16       16                                                                                                 | Name<br>9/24/2017<br>1,590<br>1,345<br>893<br>74<br>90<br>71<br>64<br>74<br>499<br>73<br>147<br>35<br>57<br>7<br>49<br>15<br>577<br>49<br>15<br>55<br>57<br>55<br>55<br>55<br>55<br>55<br>55<br>55<br>55<br>55<br>55<br>55 | 1,396<br>1,289<br>1,017<br>90<br>115<br>100<br>65<br>106<br>49<br>95<br>82<br>30<br>66<br>57<br>30<br>66<br>57<br>30<br>33<br>31<br>66<br>33                 | 1,124<br>1,172<br>632<br>41<br>57<br>44<br>52<br>66<br>66<br>38<br>0<br>25<br>38<br>16<br>8<br>33                                                                           | 939         939           610         464           41         25           98         99           16         33           21         16           63         25           25         7           8         9           0         8                          | 988<br>964<br>587<br>41<br>49<br>56<br>63                               | 622<br>612<br>425<br>41<br>33<br>0<br>42<br>Ident<br>by pe<br>and c | 1,521<br>1,336<br>881<br>66<br>115<br>129<br>90<br>ify spik<br>riod —<br>lelivery                              | 1,477<br>1,525<br>977<br>131<br>57<br>105<br>80<br>Kes an<br>to be:<br>y frequ<br>33<br>33<br>57                  | 1,635<br>1,401<br>895<br>74<br>822<br>70<br>90<br>nd sho<br>tter in<br>uency<br>33<br>666<br>8                        | 1,426<br>1,577<br>995<br>106<br>1311<br>70<br>75<br>ortages<br>nprove<br>7.                                | 715<br>733<br>499<br>90<br>33<br>21<br>57<br>over tin<br>order si                                        |
| Excluded - SHREDDED PARM         DIGIORNO           Product, Name         >         DI GIORNO SUPREME PIZZA           >         DI GIORNO THREE MEAT           >         Store 12           >         Store 13           >         Store 13           >         Store 10           >         Store 10           >         Store 16           >         Store 16           >         Store 21           >         Store 21           >         Store 16           >         Store 21           >         Store 21           >         Store 16           >         Store 21           >         Store 23           >         Store 14           >         Store 14           >         Store 28                                          | Product.<br>9/17/2017<br>809<br>676<br>623<br>115<br>57<br>77<br>14<br>33<br>441<br>21<br>16<br>6<br>35<br>25<br>25<br>25<br>25<br>777<br>41<br>16<br>16<br>77<br>77<br>16<br>77<br>77<br>77<br>77<br>77<br>77<br>77<br>77<br>77<br>77<br>77<br>77<br>77                               | Name<br>9/24/2017<br>1,590<br>1,345<br>893<br>774<br>90<br>771<br>64<br>74<br>90<br>771<br>64<br>90<br>773<br>147<br>75<br>55<br>57<br>49<br>155<br>255<br>16<br>255<br>25                                                 | 1,396<br>1,289<br>1,017<br>90<br>1,107<br>115<br>100<br>65<br>106<br>49<br>9<br>9<br>5<br>82<br>30<br>6<br>66<br>57<br>30<br>33<br>31<br>16<br>33<br>32<br>5 | 1,124<br>1,172<br>632<br>41<br>57<br>44<br>52<br>66<br>64<br>9<br>9<br>9<br>66<br>38<br>0<br>25<br>38<br>0<br>25<br>33<br>31<br>6<br>8<br>33<br>33                          | 939<br>939<br>810<br>464<br>41<br>25<br>98<br>49<br>16<br>33<br>21<br>16<br>63<br>25<br>7<br>8<br>0<br>8<br>0<br>8<br>14                                                                                                                                      | 988<br>964<br>587<br>41<br>49<br>56<br>63<br>63<br>16<br>25<br>16<br>14 | 622<br>612<br>425<br>41<br>33<br>0<br>42<br>Ident<br>by pe<br>and c | 1,521<br>1,336<br>881<br>66<br>115<br>129<br>90<br>ify spil<br>riod —<br>lelivery<br>41<br>66<br>25<br>33      | 1,477<br>1,525<br>977<br>131<br>15<br>80<br>Kes an<br>to be<br>y frequ<br>33<br>35<br>37<br>15                    | 1,635<br>1,401<br>895<br>74<br>822<br>70<br>90<br>10 sho<br>tter in<br>uency<br>333<br>66<br>8<br>20                  | 1,426<br>1,577<br>995<br>106<br>131<br>1<br>70<br>75<br>0rtages<br>nprove<br>7.                            | 715<br>733<br>499<br>90<br>33<br>21<br>57<br><b>over tim</b><br>order si<br>8<br>8<br>8<br>19            |
| Excluded - SHREDDED PARM         DIGIORNO           Product, Name         >         DI GIORNO SUPREME PIZZA           >         DI GIORNO PEPPERONI PIZZA           >         DI GIORNO PEPPERONI PIZZA           >         DIGIORNO THREE MEAT           >         Store 12           >         Store 13           >         Store 10           >         Store 10           >         Store 05           >         Store 22           >         Store 23           >         Store 23           >         Store 24           >         Store 25           >         Store 21           >         Store 19           >         Store 19           >         Store 14                                                                                                                                                                                                                                                 | Product.       9/17/2017       809       676       623       115       57       77       14       33       411       16       35       225       77       41       16       16       16       16                                                                                       | Name<br>9/24/2017<br>1,590<br>1,345<br>893<br>74<br>90<br>71<br>64<br>74<br>499<br>73<br>147<br>35<br>57<br>7<br>49<br>15<br>577<br>49<br>15<br>55<br>57<br>55<br>55<br>55<br>55<br>55<br>55<br>55<br>55<br>55<br>55<br>55 | 1,396<br>1,289<br>1,017<br>90<br>115<br>100<br>65<br>106<br>49<br>95<br>82<br>30<br>66<br>57<br>30<br>66<br>57<br>30<br>33<br>31<br>66<br>33                 | 1,124<br>1,172<br>632<br>41<br>57<br>44<br>52<br>66<br>66<br>38<br>0<br>25<br>38<br>16<br>8<br>33                                                                           | 939         939           610         464           41         25           98         99           16         33           21         16           63         25           25         7           8         9           0         8                          | 988<br>964<br>587<br>41<br>49<br>56<br>63                               | 622<br>612<br>425<br>41<br>33<br>0<br>42<br>Ident<br>by pe<br>and c | 1,521<br>1,336<br>881<br>66<br>115<br>129<br>90<br>ify spik<br>riod —<br>lelivery                              | 1,477<br>1,525<br>977<br>131<br>57<br>105<br>80<br>Kes an<br>to be:<br>y frequ<br>33<br>33<br>57                  | 1,635<br>1,401<br>895<br>74<br>822<br>70<br>90<br>nd sho<br>tter in<br>uency<br>33<br>666<br>8                        | 1,426<br>1,577<br>995<br>1066<br>1311<br>70<br>75<br>ortages<br>nprove<br>7.<br>411<br>33<br>57<br>25<br>0 | 715<br>733<br>499<br>90<br>33<br>21<br>57<br>over tin<br>order si                                        |
| Excluded - SHREDDED PARM         DIGIORNO           Product, Name         >           >         DI GIORNO SUPREME PIZZA           >         DI GIORNO THREE MEAT           >         Store 13           >         Store 13           >         Store 10           >         Store 10           >         Store 10           >         Store 10           >         Store 11           >         Store 10           >         Store 11           >         Store 05           >         Store 07           >         Store 11           >         Store 05           >         Store 05           >         Store 07           >         Store 08           >         Store 19           >         Store 08           >         Store 08           >         Store 08           >         Store 04 | Product.<br>9/17/2017<br>809<br>676<br>623<br>115<br>57<br>77<br>14<br>33<br>41<br>21<br>16<br>35<br>25<br>25<br>25<br>25<br>25<br>25<br>25<br>25<br>777<br>41<br>16<br>55<br>25<br>25<br>77<br>741<br>16<br>35<br>8<br>8                                                              | Name<br>9/24/2017<br>1,590<br>1,345<br>893<br>774<br>90<br>771<br>64<br>774<br>49<br>73<br>5<br>5<br>5<br>5<br>5<br>5<br>5<br>5<br>5<br>5<br>5<br>5<br>5<br>5<br>5<br>5<br>5<br>5                                          | 1,396<br>1,289<br>1,017<br>90<br>115<br>100<br>65<br>106<br>49<br>95<br>82<br>30<br>66<br>57<br>30<br>33<br>16<br>33<br>33<br>16<br>33<br>25<br>16           | 1,124<br>1,172<br>652<br>41<br>57<br>44<br>52<br>66<br>66<br>49<br>49<br>49<br>66<br>63<br>8<br>38<br>0<br>25<br>38<br>30<br>25<br>38<br>31<br>6<br>8<br>33<br>17<br>7<br>8 | 939         939           610         464           41         25           98         49           16         33           21         16           63         25           25         7           8         0           8         14           16         14 | 988<br>964<br>587<br>41<br>49<br>56<br>63<br>63<br>16<br>25<br>16<br>14 | 622<br>612<br>425<br>41<br>33<br>0<br>42<br>Ident<br>by pe<br>and c | 1,521<br>1,336<br>881<br>66<br>115<br>129<br>90<br>ify spil<br>riod —<br>lelivery<br>41<br>66<br>25<br>35<br>0 | 1,477<br>1,525<br>977<br>131<br>57<br>105<br>80<br>Kes an<br>to be<br>y frequ<br>33<br>33<br>33<br>57<br>15<br>57 | 1,635<br>1,401<br>895<br>74<br>822<br>70<br>90<br>nd sho<br>tter in<br>uency<br>33<br>666<br>8<br>8<br>200<br>33      | 1,426<br>1,577<br>995<br>1066<br>1311<br>70<br>75<br>ortages<br>nprove<br>7.<br>411<br>33<br>57<br>25<br>0 | 715<br>733<br>499<br>90<br>33<br>21<br>57<br><b>Over tin</b><br>order si<br>25<br>8<br>8<br>8<br>19<br>8 |
| Excluded - SHREDDED PARM         DIGIORNO           Product_Name         >           >         DI GIORNO SUPREME PIZZA           >         DI GIORNO PEPPERONI PIZZA           >         DI GIORNO PEPPERONI PIZZA           >         DI GIORNO THREE MEAT           >         Store 12           >         Store 13           >         Store 10           >         Store 10           >         Store 16           >         Store 16           >         Store 22           >         Store 30           >         Store 99           >         Store 14           >         Store 04           >         Store 04                                                                                                                                                                                                                                                                                               | Product.<br>9/17/2017<br>809<br>676<br>623<br>115<br>57<br>77<br>14<br>33<br>41<br>21<br>16<br>35<br>25<br>25<br>25<br>25<br>25<br>25<br>25<br>25<br>777<br>41<br>16<br>55<br>25<br>25<br>77<br>741<br>16<br>35<br>8<br>8                                                              | Name<br>9/24/2017<br>1,590<br>1,345<br>893<br>774<br>90<br>771<br>64<br>774<br>49<br>73<br>55<br>57<br>49<br>155<br>255<br>255<br>255<br>255<br>255                                                                        | 1,396<br>1,289<br>1,017<br>90<br>115<br>100<br>65<br>106<br>49<br>95<br>82<br>30<br>66<br>57<br>30<br>33<br>16<br>33<br>33<br>16<br>33<br>25<br>16           | 1,124<br>1,172<br>652<br>41<br>57<br>44<br>52<br>66<br>66<br>49<br>49<br>49<br>66<br>63<br>8<br>38<br>0<br>25<br>38<br>30<br>25<br>38<br>31<br>6<br>8<br>33<br>17<br>7<br>8 | 939         939           610         464           41         25           98         49           16         33           21         16           63         25           25         7           8         0           8         14           16         14 | 988<br>964<br>587<br>41<br>49<br>56<br>63<br>63<br>16<br>25<br>16<br>14 | 622<br>612<br>425<br>41<br>33<br>0<br>42<br>Ident<br>by pe<br>and c | 1,521<br>1,336<br>881<br>66<br>115<br>129<br>90<br>ify spil<br>riod —<br>lelivery<br>41<br>66<br>25<br>35<br>0 | 1,477<br>1,525<br>977<br>131<br>57<br>105<br>80<br>Kes an<br>to be<br>y frequ<br>33<br>33<br>33<br>57<br>15<br>57 | 1,635<br>1,401<br>895<br>74<br>822<br>70<br>90<br>nd sho<br>tter in<br>uency<br>33<br>666<br>8<br>8<br>200<br>33      | 1,426<br>1,577<br>995<br>106<br>1311<br>70<br>75<br>ortages<br>nprove<br>7.                                | 715<br>733<br>499<br>90<br>33<br>21<br>57<br><b>Over tin</b><br>order si<br>25<br>8<br>8<br>8<br>19<br>8 |