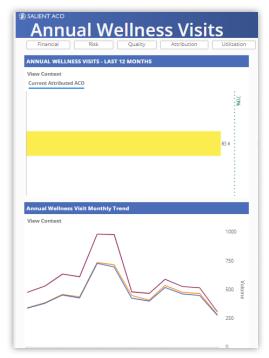

Use Salient Dashboards to help identify how your ACO is performing on AWVs in the last 12 months and review the monthly trends