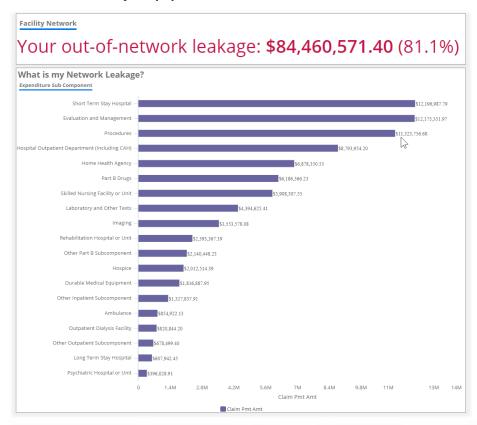

## **Network Management Module**

Identify and create your preferred network to improve quality and outcomes and gain market share using accurate data-driven methods.

Don't take risk without creating a high-performing network first! Salient's Advanced In/Out Network functions enable you to identify the most appropriate network of providers for your patients while also mitigating leakage issues via a robust performance tracking program leakage issues.

## **Advanced In/Out Network:**

- Uncover which providers or facilities would be valuable assets to your preferred network.
- Analyze network leakage impacts and identify which patients and providers are most responsible.
- Monitor your network performance using volume, frequency, and cost metrics.
- Analyze specialist costs to see which providers should be considered preferred.
- Custom network implementation is available.