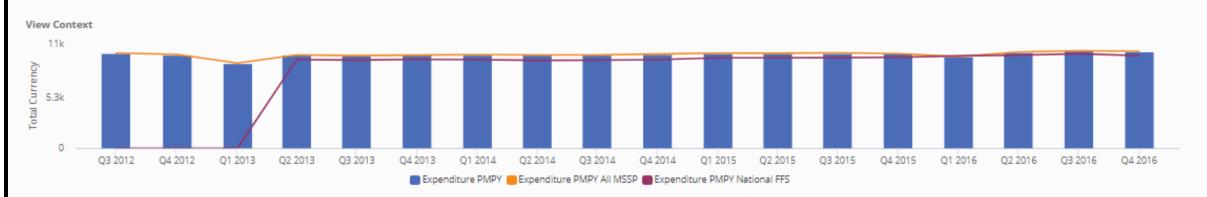

### CMS QEXPU PMPY Trend

Only 45% of people ages 65 and over assessed their health as excellent or very good.

The percentage of the population having a disability increases with age.

The Wellness Visit aims to prevent illness based on a patient's current health and risk factors by developing or updating a personalized prevention plan and performing a health risk assessment.