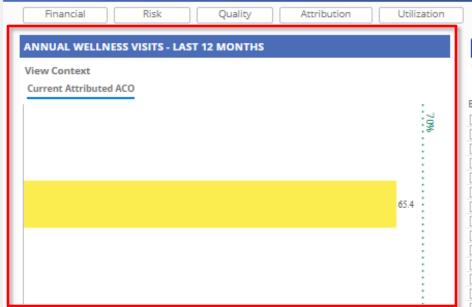

### Percent Completed AWV YTD

View Context

27.1%

-9.66% vs. Last

Last 30.0%

### CMS QEXPU PMPY Trend

Only 45% of people ages 65 and over assessed their health as excellent or very good.

The percentage of the population having a disability increases with age.

The Wellness Visit aims to prevent illness based on a patient's current health and risk factors by developing or updating a personalized prevention plan and performing a health risk assessment.