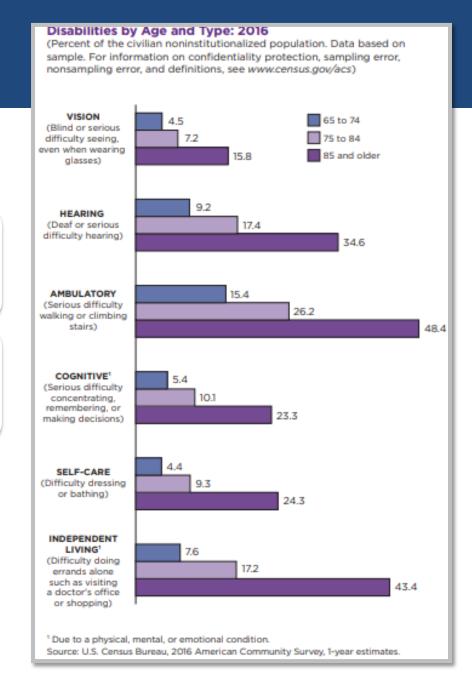

### CMS QEXPU PMPY Trend

Only 45% of people ages 65 and over assessed their health as excellent or very good.

The percentage of the population having a disability increases with age.

The Wellness Visit aims to prevent illness based on a patient's current health and risk factors by developing or updating a personalized prevention plan and performing a health risk assessment.