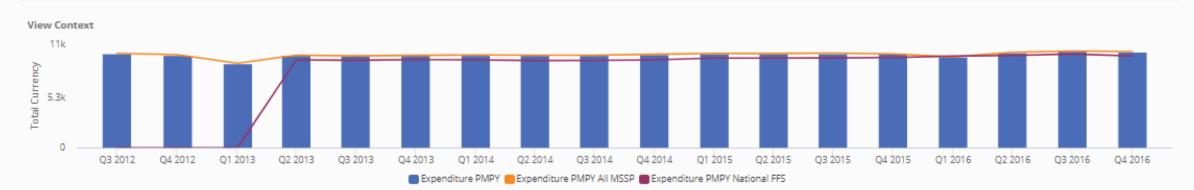

### CMS QEXPU PMPY Trend

Only 45% of people ages 65 and over assessed their health as excellent or very good.

The percentage of the population having a disability increases with age.

The Wellness Visit aims to prevent illness based on a patient's current health and risk factors by developing or updating a personalized prevention plan and performing a health risk assessment.