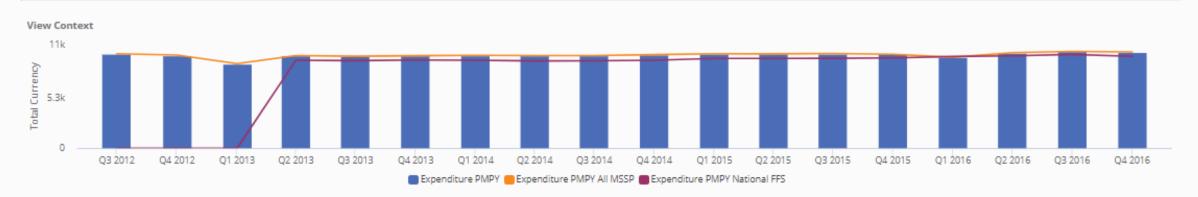

### **CMS QEXPU PMPY Trend**

| Annual \ | Wellness Vi | sit Monthly | Trend                           |                                     |        |      |                 |
|----------|-------------|-------------|---------------------------------|-------------------------------------|--------|------|-----------------|
| View Con | itext       |             | \                               |                                     |        | 1000 |                 |
|          |             |             |                                 |                                     |        | 750  | P               |
| /        |             |             |                                 |                                     |        | 500  | Procedure Count |
|          |             |             |                                 |                                     |        | 250  | int             |
| 07/2016  | 09/2016     | 11/2016     | 01/2017                         | 03/2017                             | 06/20  | 0    |                 |
|          |             |             | t Proc Claim<br>Ilaim Count w A | Count w Attribute<br>attributed NPI | ed TIN |      |                 |